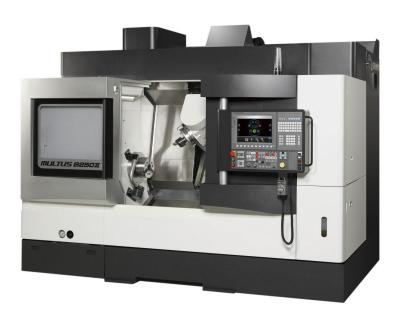

### **INCREDIBLE** MUI TITASKING CAPABILITY IN A COMPACT FOOTPRINT

#### Features of the MULTUS B250II-W Includes:

- \* Advanced One Touch IGF Conversational Programming
- \* Collision Avoidance Software
- \* B-Axis Indexing (0.001 Degree Increment)
- \* 40 Tools ATC
- \* 30HP Spindle
- \* Chip Conveyor Rear \*Bonus\*
- \* Auto Gauging Renishaw RMP600 RMI-Q CAT50 \*Bonus\*
- \* Touchsetter Auto \*Bonus\*
- \* Parts Catcher for Subspindle
- \* Y-Axis Gauging, with Slope Gauging

## MULTUS B250II-1SW/750 MULTITASKING MACHINE

Learn More about the Okuma MULTUS B250II-W

https://www.okuma.com/products/multus-b250ii